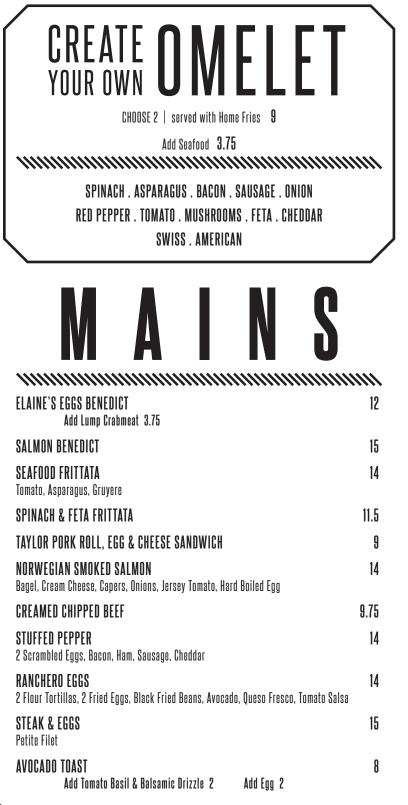

# HOUSE SPECIALTIES

| BANANAS FOSTER FRENCH TOAST                                                      | 9.5  |
|----------------------------------------------------------------------------------|------|
| FLUFFY BUTTERMILK PANCAKES<br>Add Jersey Blueberries or Chocolate Chips 2        | 8.5  |
| <b>BELGIAN WAFFLES</b><br>Homemade Whipped Cream, Strawberries                   | 10   |
| BACON WAFFLES<br>Burbon Maple Syrup                                              | 12   |
| <b>222</b><br>2 Eggs Any Style, 2 Pancakes, 2 Slices of Bacon, Home Fries, Toast | 10.5 |

#### SIDE OF BACON, SAUSAGE, OR PORK ROLL 3.5

#### 

|          | <b>STEAL CUT OATMEAL</b><br>Served with Fresh Fruit         | 8   |
|----------|-------------------------------------------------------------|-----|
| <u> </u> | <b>HOMEMADE GRANOLA</b><br>Fresh Fruit, Drizzled with Honey | 8   |
| V        | <b>GREEK YOGURT</b><br>Served with Peach Compote            | 8   |
| ÷        | <b>FRESH SEASONAL FRUIT</b><br>Served with Homemade Topping | 9.5 |